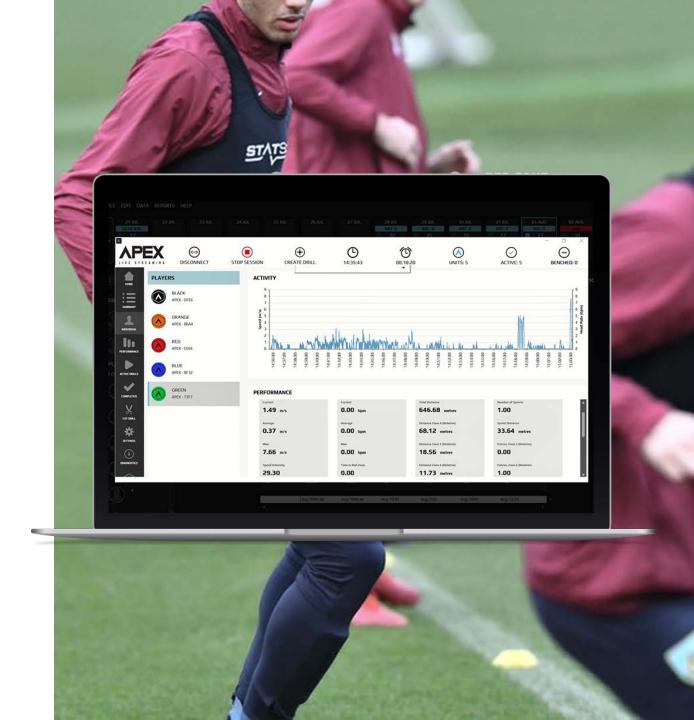

## FEATURES/PRACTICAL APPLICATIONS

With the ability to stream live data wirelessly from the Desktop app, practitioners can now monitor individual and team loads in real-time using with an intuitive userinterface.

Live drills can be easily generated for multiple players/groups as appropriate, with instantaneous feedback updated as each drill elapses, while data from completed drills can be recalled at any time.

Apex Live enables coaches to set thresholds for players during various sessions types (MD-2, Rehab, etc.). The ability to view thresholds in real-time allows users to make informed decisions to ensure the targeted load during a session is achieved.