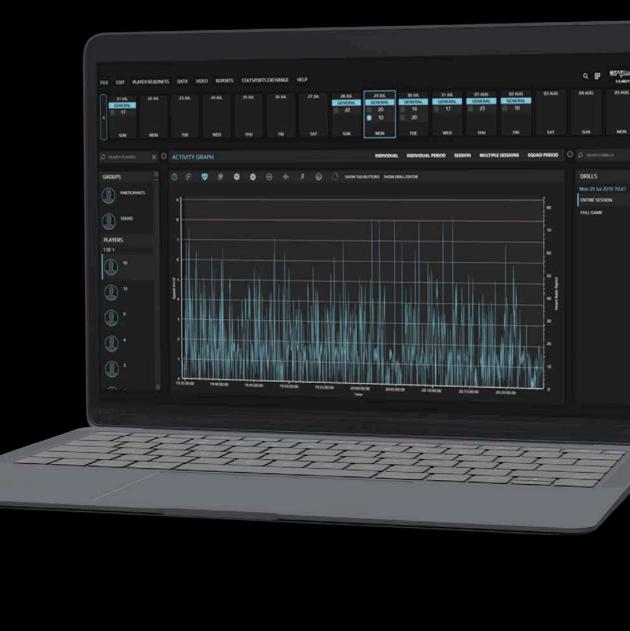

**Raw Data** – the Apex software allows for full accessibility to raw data for every player across every session providing millions of data points that can be exported in a matter of seconds directly to a CSV file. Practitioners may wish to export raw data from their GPS devices and process this data independently, as benefits of doing so include removing unwanted algorithms, adding additional algorithms, including new metrics, or for retrospective analysis of peak intensities of matches using rolling periods.