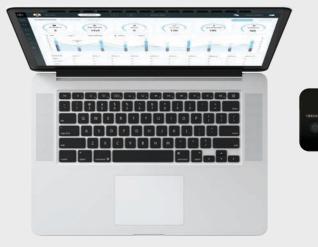

## FEATURES/PRACTICAL APPLICATIONS

With the ability to stream live data wirelessly from the Desktop app, practitioners can now monitor individual and team loads in real-time using with an intuitive userinterface.

Live drills can be easily generated for multiple players/groups as appropriate, with instantaneous feedback updated as each drill elapses, while data from completed drills can be recalled at any time.

Apex Live enables coaches to set thresholds for players during various sessions types (MD-2, Rehab, etc.). The ability to view thresholds in real-time allows users to make informed decisions to ensure the targeted load during a session is achieved.